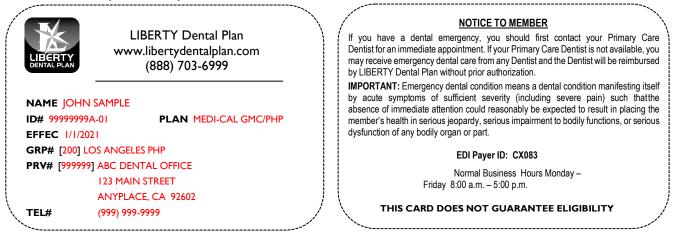

# Identification (ID) cards

As a member of LIBERTY, you will get a dental plan ID card. You must show your dental plan ID card and your Medi-Cal Benefits Identification Card (BIC) when you get any dental services. You should carry both cards with you at all times. Here is a sample dental plan ID card to show you what yours will look like:

#### When your coverage starts and ends

When you enroll in LIBERTY, you will receive a LIBERTY Member ID card within seven (7) calendar days of enrollment. Please show this card every time you go for any service under the LIBERTY. This card is proof that you are enrolled with LIBERTY.

Your Medi-Cal coverage will need to be renewed every year. The county will send you a Medi-Cal renewal form. Complete this form and return it to your local county human services agency.

You must see the dentist listed on your ID card. If you did not choose a Dentist when you enrolled, a dentist will be assigned to you. You call (888) 703-6999 (TTY877-855-8039) to choose a different dentist. Your Primary Care Dentist's name and telephone number are on your ID card.